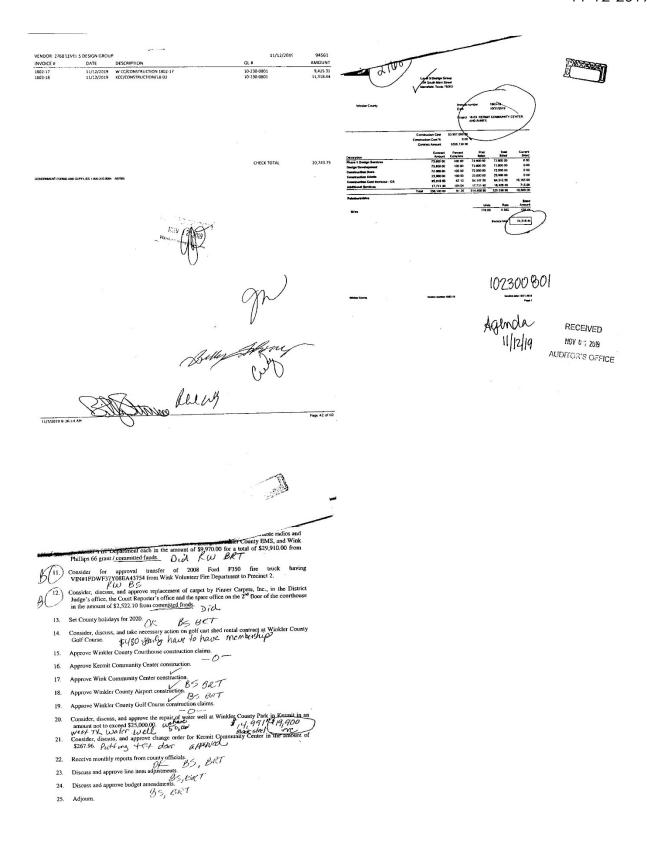

#### B. Moderate Level

- Frequent or repetitive minor problems in one or more areas; may engage in t violent antisocial acts, but is capable of meaningful interpersonal relationsh requires supervision in structured supportive setting with counseling avails from professional or paraprofessional staff; or
- Substantial problems; child has physical, mental, or social needs and behaviors
  that may present a moderate risk of causing harm to self or others, poor or
  inappropriate social skills, frequent episodes of aggressive or other antisocial
  behavior with some preservation of meaningful social relationships, requires
  treatment program in a structured supportive setting with therapeutic counseling
  available by professional staff.

#### C. Specialized Level

15.01 Severe problems; unable to function in multiple areas; sometimes willing to cooperate when prompted or instructed; but may lack motivation or ability to participate in personal care or social activities or is severely impaired in reality testing or in communications; may exhibit persistent or unpredictable aggression, be markedly withdrawn and isolated due to either mood or thought disturbance, or make suicidal attempts; presents a moderate to severe risk of causing harm to self or others; requires 24-hour supervision by multiple staff in limited access setting.

#### D. Intense Level

Very severe impairment(s), disability or needs; consistently unable or unwilling to cooperate in own care; may be severely aggressive or exhibit self-destructive behavior or grossly impaired in reality testing, communication, cognition, affect, or personal hygiene; may present severe to critical risk of causing serious harm to self or others; needs constant supervision (24-hour care) with maximum staffing, in a highly structured setting.

Page 2 of 25

- G. Maintain copies of the original Individualized Service Plan and the periodic reviews.
- U. Maintain copies of the original Individualized Service Plan and the periodic reviews.
   H. Provide the Juvenité Probation Officer with a written report of the child's progress on a monthly basis in a monthly progress report.
   Document and maintain records of all goods and services provided to contracted children. These records shall contain, but are not limited to: hours of services provided, number of children served, average length of stay per client, total hours of counseting or treatment provided. These records shall be made available to (agency).
- (agency).